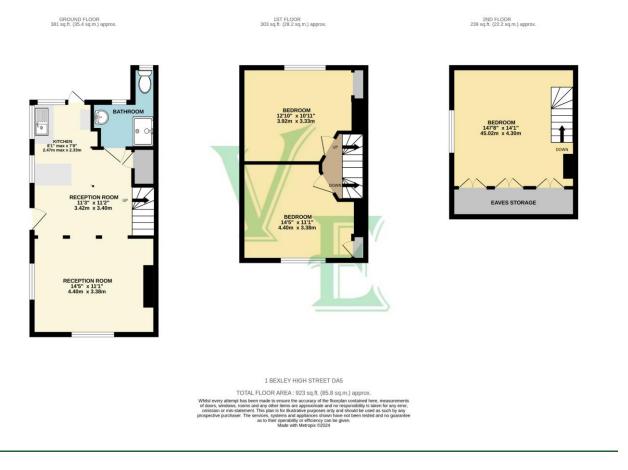

**1 Bexley High Street** Bexley, DA5 1AB

Guide Price £400,000

Attention! Commuters, Bexley village lovers and period property enthusiasts... Situated in the heart of Bexley Village sits this charming Grade II listed building. A spacious THREE BEDROOM SEMI-DETACHED house within a stones throw of Bexley train station and all of its local amenities. Offering good sized accommodation throughout and a courtyard garden to the rear. Viewing comes highly recommended...